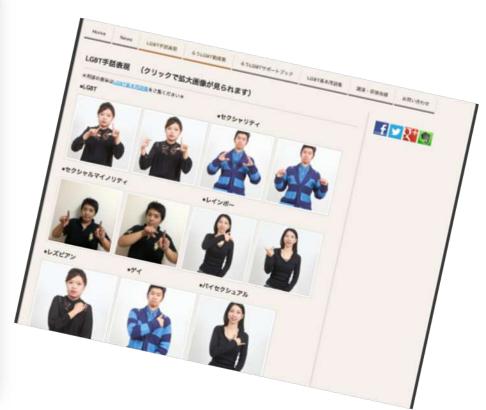

#### Deaf LGBTQ

**LGBTQ** 

- ■Japanese Sign Language
- ■Deaf Education
- ■Improve accessibility
- Mental health and cultural support

#### ■Identities

- Raise awareness in the community and education
- Lack of organizational support in community
- Mental health and cultural support (Cochlear implant)
- ■LGBTQ terms in JSL
- Socializing

- ■Legal Protections& anti-discrimination laws
- ■SOGI& education
- ■Sex reassignment
- Mental health and cultural support