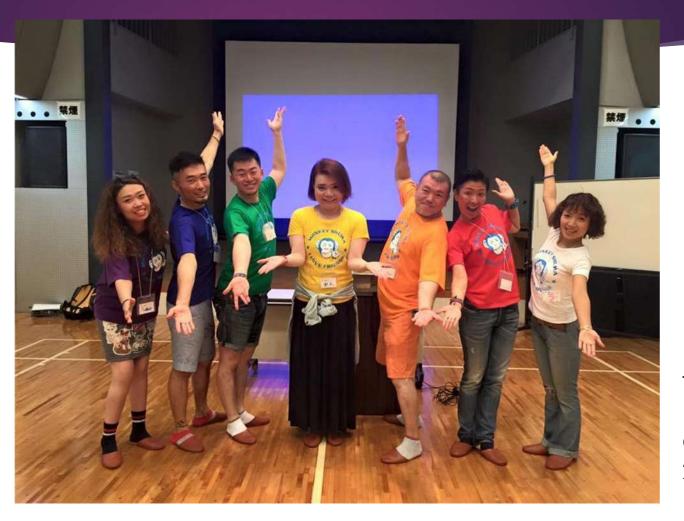

# Developing & Supporting Japanese Deaf LGBTQ Individuals and Communities

DEAF LGBTQ CENTER, OSAKA JAPAN

**FUYUMI YAMAMOTO** 

#### Welcome!



The First Japanese National Deaf LGBTQ Conference in Tokyo 2015

#### Deaf LGBT Center President (Osaka, Japan)

After Deaf school teacher

International special student at Gallaudet University. (Sponsored by The Nippon Foundation and Japanese ASL Signers Society 2015-2017)

Obtained a Master's degree in Psychology specializing in Children with disabilities from Hyogo University of Teacher Education (2005-2007)





Fuyumi

Japan







Ainu Race

Korean residents in Japan Chinese residents in Japan





Ryukyu Race

(C) 2017 Deaf LGBT Center

Japanese culture embraces the traditional values which prioritize collectivism and society; at the same time, many subcultures are gaining popularity recently.

"A nail that stands will be hammered down. If you don't conform, you'll get hammered do