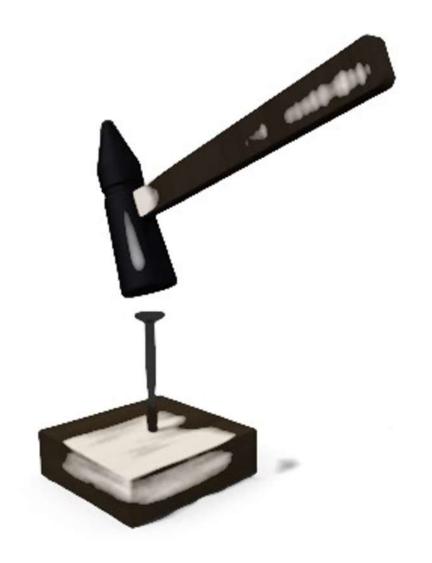

Ryukyu Race

(C) 2017 Deaf LGBT Center

Japanese culture embraces the traditional values which prioritize collectivism and society; at the same time, many subcultures are gaining popularity recently.

"A nail that stands will be hammered down. If you don't conform, you'll get hammered down."