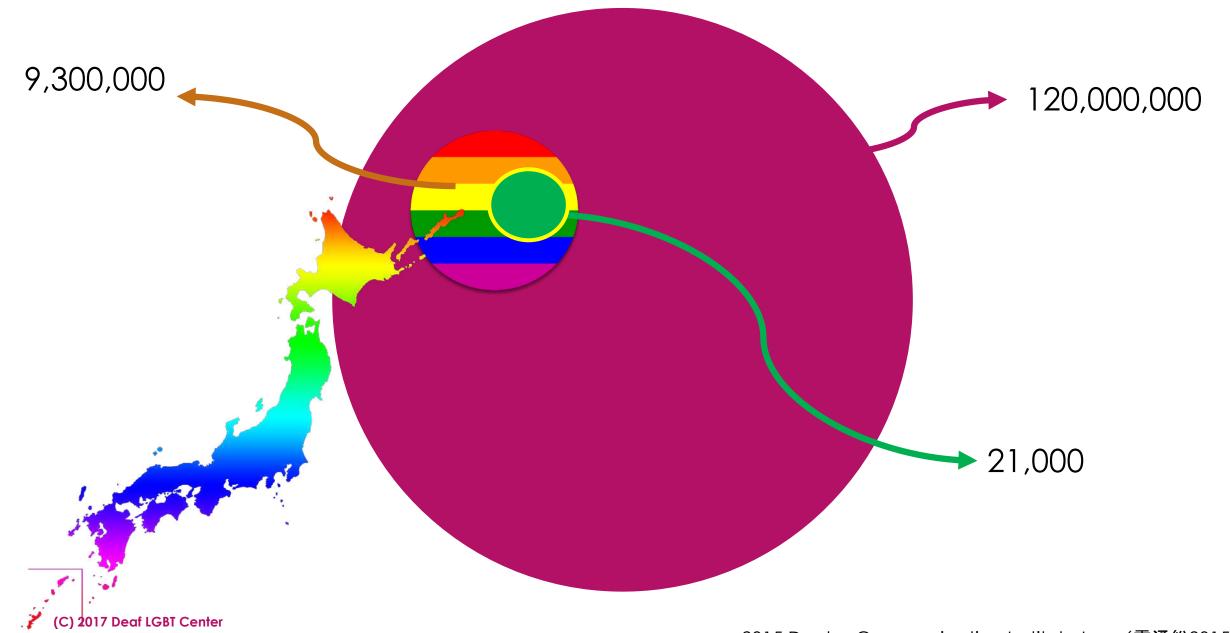

## How many LGBT people are in Japan?

#### Currently in Japan

- ► Homosexuality is not a crime.
- ▶ There is no anti-discrimination legislation.
- ▶ There no legal protections for LGBT people.
- Sex reassignment is possible, but the requirements are prohibitively strict.
  - Must be at least 20 years old
  - No history of being married
  - Have no children
  - Must complete vaginoplasty, mastectomy and hysterectomy surgeries to get new ID